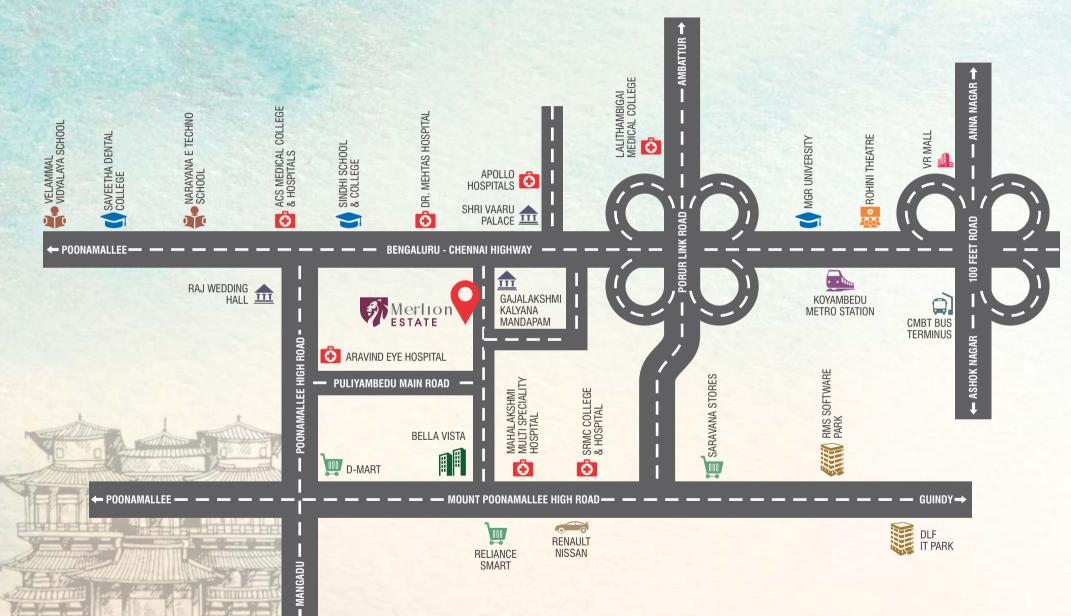

#### Location map

#### Location **Advantages**

| Transportation           |         |
|--------------------------|---------|
| Poonamallee High Road    | 2 Mins  |
| Thiruverkadu Arch        | 2 Mins  |
| Maduravoyal Flyover      | 8 Mins  |
| Porur Junction           | 15 Mins |
| CMBT Metro Station       | 18 Mins |
| CMBT Bus Terminus        | 22 Mins |
| Hospitals                |         |
| Aravind Eye Hospital     | 5 Mins  |
| Mehta Hospital           | 6 Mins  |
| ACS Hospital             | 8 Mins  |
| Apollo Hospital          | 8 Mins  |
| Saveetha Dental Hospital | 8 Mins  |
| Sri Ramachandra Hospital | 10 Mins |
| Schools                  |         |
| Narayana E-Techno School | 8 Mins  |
| Sindhi Model School      | 8 Mins  |
| Kalakshetra School       | 9 Mins  |
| Pupil Public School      | 10 Mins |
| Velammal Vidyalaya       | 10 Mins |

| Colleges                   |         |
|----------------------------|---------|
| Saveetha Dental College    | 8 Mins  |
| ACS Medical College        | 8 Mins  |
| Sindhi College             | 8 Mins  |
| Ramachandra University     | 12 Mins |
| MGR University             | 14 Mins |
| Corporates                 |         |
| RMZ Tech Park              | 15 Mins |
| L&T Infotech               | 16 Mins |
| DLF Cyber City             | 17 Mins |
| Ambattur Industrial Estate | 20 Mins |
| Entertainment & Shopping   |         |
| AGS Cinemas                | 5 Mins  |
| DMART                      | 5 Mins  |
| EVP Cinemas                | 10 Mins |
| Queensland                 | 12 Mins |
| Upcoming Metro Stations    |         |
| Iyyappanthangal            | 7 Mins  |
| Ramachandra Hospital       | 8 Mins  |
| Kaatupakkam                | 9 Mins  |
|                            |         |